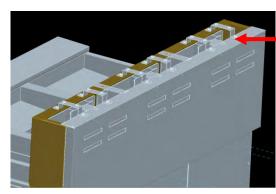

STEP 1: INSTALL RISERS (2601156) TO FLUE
USING CABINET SCREWS (8090412). TWO PER FRYPOT.

STEP 2: INSTALL COVER PLATE (2601155) TO RISERS USING CABINET SCREWS (8090434). ENSURE THE ANGLED SLOPE IS TOWARDS THE REAR OF THE FRYER. THE 90° BEND SHOULD BE FACING THE FRONT OF THE FRYER.