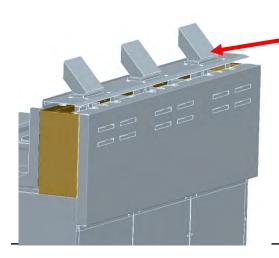

318-865-1711 800-551-8633 WWW.FRYMASTER.COM EMAIL: FRYSERVICE@WELBILT.COM

## Instruction Sheet

Subject: McDonald's BIGLA30-T Fryer Flue Deflector

**Installation Instructions** 

Models affected: McDonald's BIGLA30-T Fryers

Follow these instructions to attach the flue deflectors to the McDonald's BIGLA30-T fryers.



STEP 1: INSTALL RISERS (2601156) TO FLUE
USING CABINET SCREWS (8090412). TWO PER FRYPOT.



STEP 2: INSTALL COVER PLATE (2601155) TO RISERS USING CABINET SCREWS (8090434). ENSURE THE ANGLED SLOPE IS TOWARDS THE REAR OF THE FRYER. THE 90° BEND SHOULD BE FACING THE FRONT OF THE FRYER.



STEP 3: INSTALL THE FLUE DEFLECTORS (8239025) AS SHOWN.