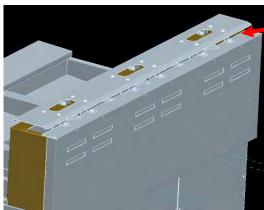

STEP 1: INSTALL RISERS (2601156) TO FLUE
USING CABINET SCREWS (8090412). TWO PER FRYPOT.

STEP 2: INSTALL COVER PLATE (2601155) TO RISERS USING CABINET SCREWS (8090434). ENSURE THE ANGLED SLOPE IS TOWARDS THE REAR OF THE FRYER. THE 90° BEND SHOULD BE FACING THE FRONT OF THE FRYER.